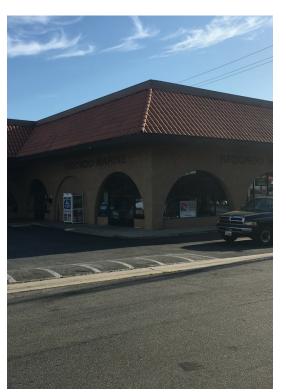

## 1010 N Catalina Ave

**Upon Request** 

Contact:

PARKER REALTY

Prime Anchor Retail location with it's own 32 parking spaces. has retail double door entry, high ceiling, it's own ADA bath and HVAC 3 years old. rear door entry. Two storage rooms. No load bearing walls. High quality laminate flooring throughout.

Major Anchor Center right off N. Pacific Coast Hwy and Catalina with a DTC of 45,000....