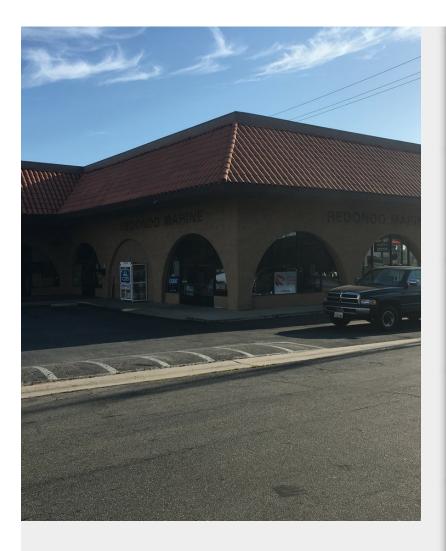

#### PARKER REALTY

Prime Anchor Retail location with it's own 32 parking spaces. has retail double door entry, high ceiling, it's own ADA bath and HVAC 3 years old. rear door entry. Two storage rooms. No load bearing walls. High quality laminate flooring throughout.

Major Anchor Center right off N. Pacific Coast Hwy and Catalina with a DTC of 45,000.