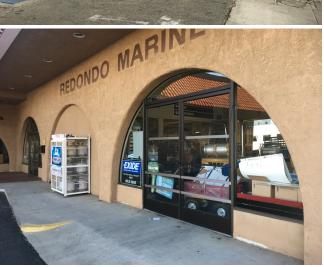

## 1010 N Catalina Ave

**Upon Request** 

Contact:

PARKER REALTY

Prime Anchor Retail location with it's own 32 parking spaces. has retail double door entry, high ceiling, it's own ADA bath and HVAC 3 years old. rear door entry. Two storage rooms. No load bearing walls. High quality laminate flooring throughout.

Major Anchor Center right off N. Pacific Coast Hwy and Catalina with a DTC of 45,000....